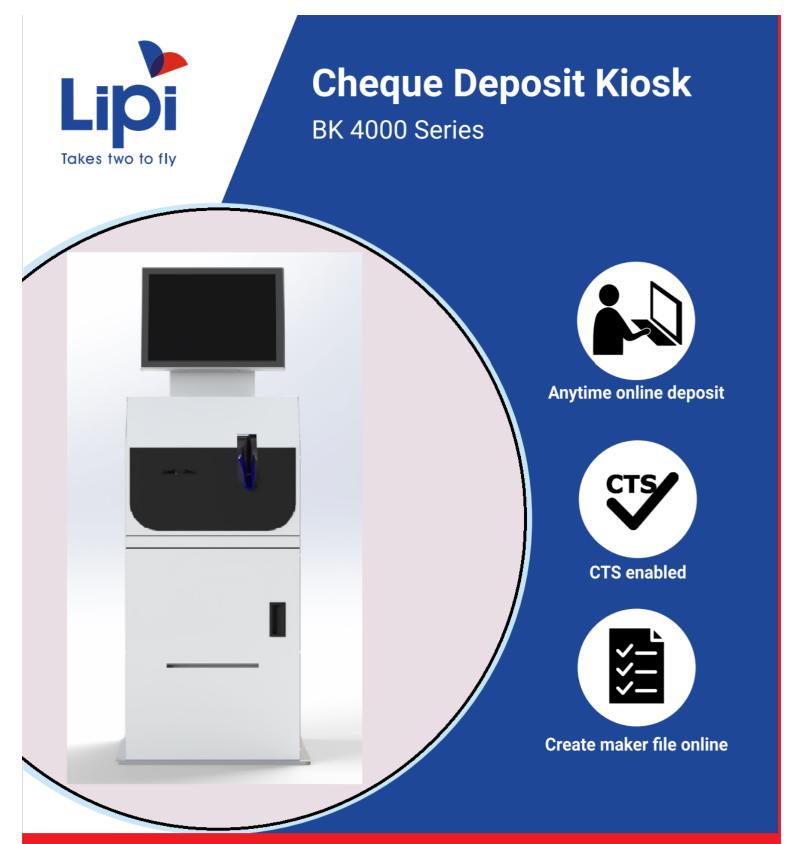

#### Features:

Cheque scanner with integrated shutter & endorser • UV enabled with double detection • CTS compatible • Capable for multi cheque acceptance • Thermal receipt printer • Lockable cheque collection box up to 500 cheques • Direct connect to bank's CTS server • Inbuilt speaker for voice guidance • Inbuilt camera with DVSS

## Cheque Scanner:

- Cheque Scanner with 1-line endorsement and digital stamping on cheque image
- Inbuilt shutter mechanism
- Cheque Image scanning top and bottom (CIS scanner)

### Cabinet:

- Ergonomically designed Cabinet.
- Having access for maintenance functions.
- All devices kept optimally located and secured with mechanical lock and key, with easy serviceability.
- easy serviceability.Enclosure Body: Sheet metal structure
- Floor mounted, Provision to bolt the kiosk to floor
- Outer Body Finish: Powder coated.